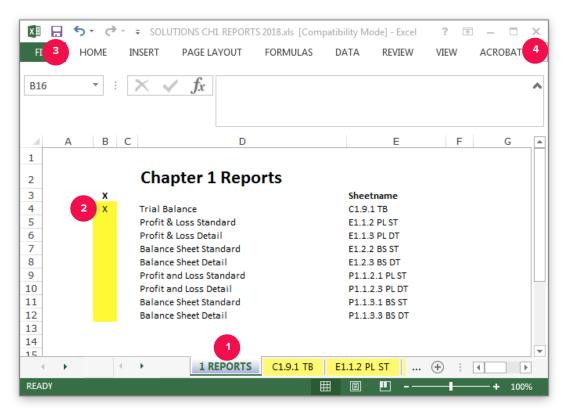

#### SAVE EXCEL REPORT

Excel should open on your screen with your QuickBooks report inserted.

- Select the [CH NO.] REPORTS sheet tab
- 2

4

Mark the report sheet you completed by inserting an " $\mathbf{X}$ ".

3 Save your **REPORTS** Excel workbook using the filename: YourLastName FirstName CH [NO.] REPORTS

**Close** the Excel Reports workbook before exporting another QuickBooks report. Otherwise, you might receive an error message when exporting the next QuickBooks report.