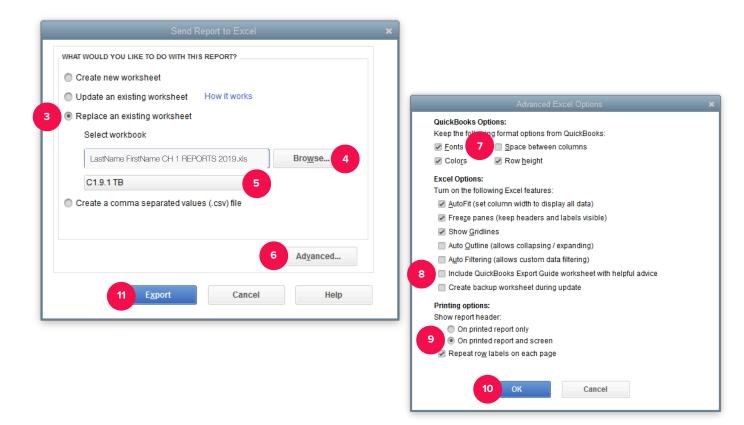

#### EXPORT QUICKBOOKS REPORTS TO EXCEL REPORTS TEMPLATES

To export QuickBooks reports to the Excel Reports Template:

- With the QuickBooks report displayed in your QuickBooks software, select **Excel**
- 2 Select Create New Worksheet
- <sup>3</sup> When the Send Report to Excel window appears, select **Replace an existing worksheet**
- Click the **Browse** button and select your **CH** [NO.] **REPORTS Excel file**
- From the drop-down list, select the sheet: C/E/P [NO.]
- 6 Click the **Advanced** button
- 7 Uncheck Space between columns
- 8 Uncheck Include QuickBooks Export Guide worksheet with helpful advice
- Select On printed report and screen
- 10 Click **OK**
- 11 Click **Export**
- <sup>12</sup> If the Export Report Alert window appears, select **Do not display this message in the future**
- 13 Select **Yes**