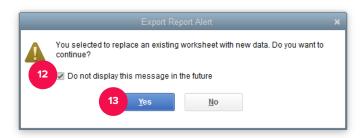

#### EXPORT QUICKBOOKS REPORTS TO EXCEL REPORTS TEMPLATES

To export QuickBooks reports to the Excel Reports Template:

- With the QuickBooks report displayed in your QuickBooks software, select **Excel**
- 2 Select Create New Worksheet
- <sup>3</sup> When the Send Report to Excel window appears, select **Replace an existing worksheet**
- Click the **Browse** button and select your **CH** [NO.] **REPORTS Excel file**
- From the drop-down list, select the sheet: C/E/P [NO.]
- 6 Click the **Advanced** button
- 7 Uncheck Space between columns
- 8 Uncheck Include QuickBooks Export Guide worksheet with helpful advice
- Select On printed report and screen
- 10 Click **OK**
- 11 Click **Export**
- <sup>12</sup> If the Export Report Alert window appears, select **Do not display this message in the future**
- 13 Select **Yes**